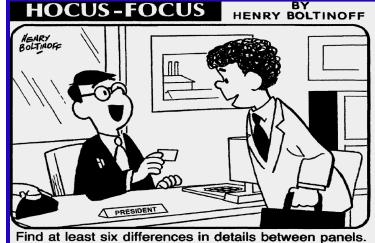

Differences: I. Phone is moved. 2. Card is larger. 5. Lie is different. 4. Chair is missing. 5. Hand is moved. 6. Window is not